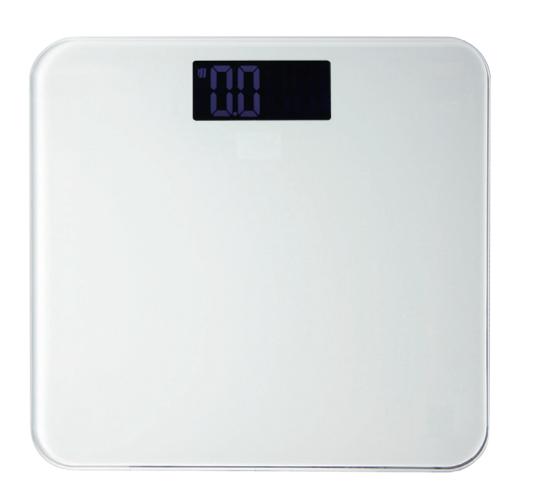

## 631-047

| product specifications: |                                 |
|-------------------------|---------------------------------|
| art. no.:               | 631-047                         |
| color:                  | white                           |
| power:                  | 2 x CR2032 batteries (included) |
| capacity:               | 200 kg                          |
| product meas. :         | 2,5 x 31 x 30 cm                |
| gift box meas. (HxWxD): | cm                              |
| netto weight:           | 2.1 kg                          |
| gross weight:           | 2.5 kg                          |
|                         |                                 |

## Electronic personal scale

- 4 individual high precision sensors for accurate result
- Extra large easy to read LCD display with blue backlight
- Max. capacity 200 kgs
- Super thin size, height only 25 mm
- Graduation: 100 g/0,2 lb
- Automatic switch off
- Operated by 2 x CR2032 batteries (included)